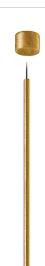

| PACKING DIMENSIONS (CM)  | 8,0 x 141,0 x 8,0   |



Suspension lighting fixture for interiors, with direct light emission.

 ${\sf Extruded\ aluminium\ structure\ in\ white,\ mat\ black,\ bronze\ or\ mat\ brass\ polyacrylic\ paint}$ or with gold leaf coating.

Extruded aluminium heat sink.

Modelled polycarbonate diffuser with opaline finish.

Turned brass end cap in polyacrylic paint.

 $2m\,(78,\!7")$  long suspension and power cable in transparent PVC.

Power canopy with pickled sheet metal ceiling bracket and extruded aluminium  $\,$ covering in white, mat black, bronze or mat brass polyacrylic paint or with gold leaf coating.







# **Technical drawing**



## Polar diagram