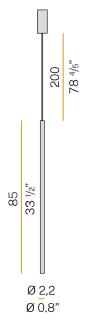

| PACKING DIMENSIONS (CM)  | 8,0 x 141,0 x 8,0   |



Suspension lighting fixture for interiors, with direct light emission.

 ${\sf Extruded\ aluminium\ structure\ in\ white,\ mat\ black,\ bronze\ or\ mat\ brass\ polyacrylic\ paint}$ or with gold leaf coating.

Extruded aluminium heat sink.

Modelled polycarbonate diffuser with opaline finish.

Turned brass end cap in polyacrylic paint.

 $2m\,(78,\!7")$  long suspension and power cable in transparent PVC.

Power canopy with pickled sheet metal ceiling bracket and extruded aluminium  $\,$ covering in white, mat black, bronze or mat brass polyacrylic paint or with gold leaf coating.







# **Technical drawing**



## Polar diagram