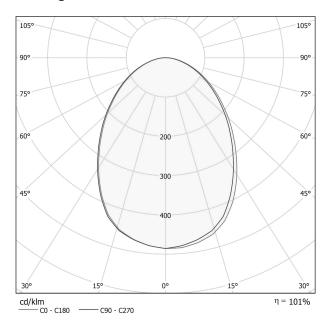

| PACKING DIMENSIONS (CM)  | 8,0 x 141,0 x 8,0   |



Suspension lighting fixture for interiors, with direct light emission.

 ${\sf Extruded\ aluminium\ structure\ in\ white,\ mat\ black,\ bronze\ or\ mat\ brass\ polyacrylic\ paint}$ or with gold leaf coating.

Extruded aluminium heat sink.

Modelled polycarbonate diffuser with opaline finish.

Turned brass end cap in polyacrylic paint.

 $2m\,(78,\!7")$  long suspension and power cable in transparent PVC.

Power canopy with pickled sheet metal ceiling bracket and extruded aluminium  $\,$ covering in white, mat black, bronze or mat brass polyacrylic paint or with gold leaf coating.







# **Technical drawing**



## Polar diagram